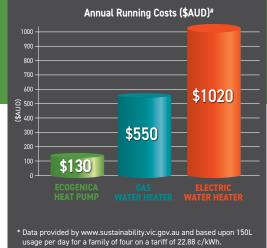

## Congratulations! You've taken the first step towards reducing your family's energy bills.

When you upgrade your hot water system you can relax knowing that you will get up to 80% savings on your hot water bills. But that's not all you get - with the current Government initiative you'll also get a significant rebate towards the cost of installation and the knowledge that you are saving our environment.